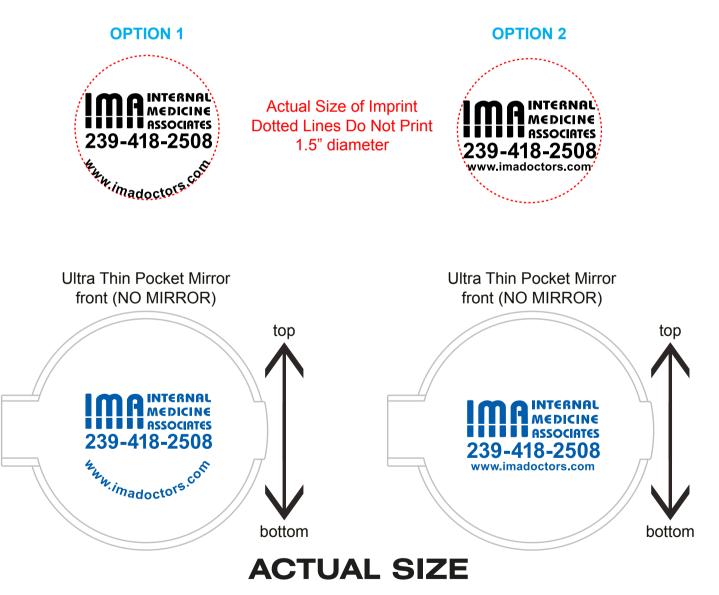

Order#: 120553 Product: UltraThin Pocket Mirror - White Item #: 1008-304499 Imprint Method: Screen Print on the First Side - Blue 286

> \*\*\*PLEASE VERIFY IF ALL ARTWORK IS CORRECT.\*\*\* Disclaimer: Imprint color is based off our Stock Blue (PMS 286 C)

## PLEASE INDICATE OPTION 1 OR 2 IN COMMENT BOX AREA WHEN APPROVING.