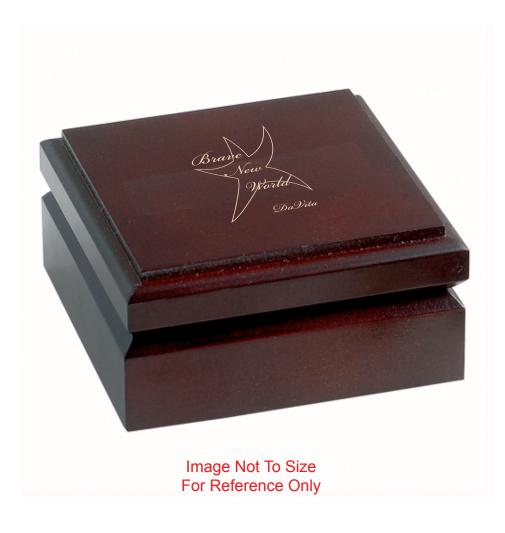

CAREFULLY REVIEW THE ARTWORK ATTACHED.

Order#: 120551

**Product**: Mahogany Wood Desk Compass

**Item #**: 1032-104962

Imprint Method: Laser Engraved on the Top of Box

## Actual Size of Imprint Dotted Lines Do Not Print

2"H x 2 1/4"L

Note: "DaVita" was enlarged to meet printing standards.