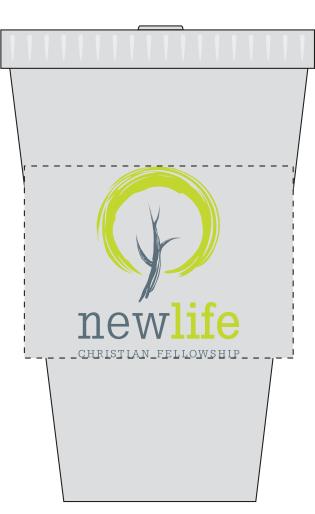

**Order#**: 120547

Product: Clear 16 oz Double Wall Acrylic Tumbler - Clear

**Item #**: 1206-307373

Imprint Method: Screen Print on the Side 1 - PMS 7545 C & PMS 382 C

## 80% of actual size

size W\_2.0955 in H 2.4837 in

NOTE: THERE IS AN ACCEPTABLE MOVEMENT OF 3/32 ON MULTICOLOR IMPRINTS