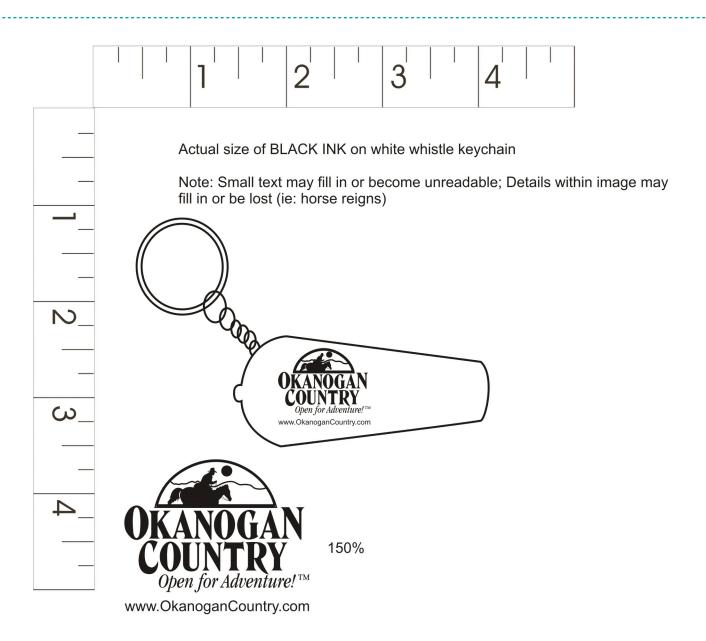

Order#: 120544

Product: Light N Whistle - Translucent Red

**Item #**: 1064-300513

Imprint Method: Screen Print on the Front - White

## \*\*\*IMPORTANT INFORMATION\*\*\* (PLEASE READ)

Please proof carefully for spelling errors, omissions, and layout accuracy. It is your responsibility to correct any errors. Garrett Specialties assumes no responsibility for errors after a proof has been authorized to print. Please note changes or revisions to your proof from your original instructions may cause revision in your ship date. Delays in paper proof approval also may require a change in your schedule ship dates. Occasionally, some fax machines may distort the image. Please pay close attention to numbers.

It is imperative that you view your e-proof and submit your approval and/or changes promptly to maintain your anticipated delivery date.

Please keep in mind that this virtual proof is not a printed sample of your artwork on our product. The size and placement of the artwork may vary from this proof when actually printed on the product. Carefully review the attached proof for verification of copy & layout.

Due to inherent technical differences in color monitors, the imprint colors and product colors depicted in the attached proof will not resemble those in the final product. We make every effort to match requested custom colors, but cannot guarantee a 100% exact match. Imprints are applied using pad or screen inks. These inks are hand mixed as close as possible to the requested color but may vary 2 to 4 shades. For this reason an exact PMS match cannot be guaranteed. Your order is ON HOLD until we receive an approval from you in reference to your artwork.