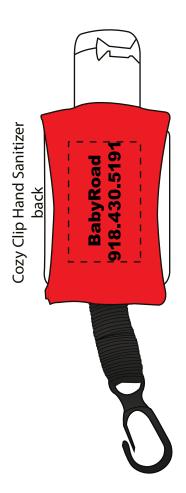

CAREFULLY REVIEW THE ARTWORK ATTACHED.

Order#: 120536

**Product:** Cozy Clip Hand Sanitizer - Red

Item #: 1008-304284

Imprint Method: Pad Print on the First & Second Side - Black

## PLEASE INDICATE OPTION 1 OR 2 IN COMMENT BOX AREA WHEN APPROVING.

Actual Size of Imprint
Dotted Lines Do Not Print
3/4" X 1-1/4"