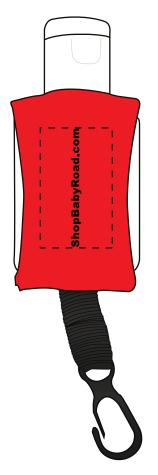

CAREFULLY REVIEW THE ARTWORK ATTACHED.

Order#: 120536

**Product:** Cozy Clip Hand Sanitizer - Red

Item #: 1008-304284

Imprint Method: Pad Print on the First & Second Side - Black

## PLEASE INDICATE OPTION 1 OR 2 IN COMMENT BOX AREA WHEN APPROVING.

Actual Size of Imprint
Dotted Lines Do Not Print
3/4" X 1-1/4"