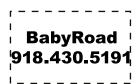

## PLEASE INDICATE OPTION 1 OR 2 IN COMMENT BOX AREA WHEN APPROVING.

Actual Size of Imprint
Dotted Lines Do Not Print
3/4" X 1-1/4"