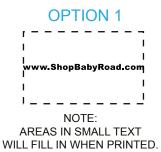

## PLEASE INDICATE OPTION 1 OR 2 IN COMMENT BOX AREA WHEN APPROVING.

Actual Size of Imprint
Dotted Lines Do Not Print
3/4" X 1-1/4"