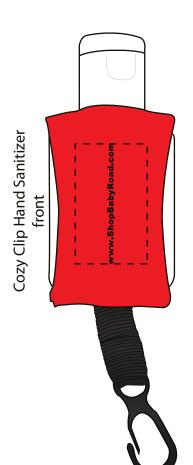

CAREFULLY REVIEW THE ARTWORK ATTACHED.

Order#: 120536

**Product:** Cozy Clip Hand Sanitizer - Red

Item #: 1008-304284

Imprint Method: Pad Print on the First & Second Side - Black

## PLEASE INDICATE OPTION 1 OR 2 IN COMMENT BOX AREA WHEN APPROVING.

Actual Size of Imprint
Dotted Lines Do Not Print
3/4" X 1-1/4"