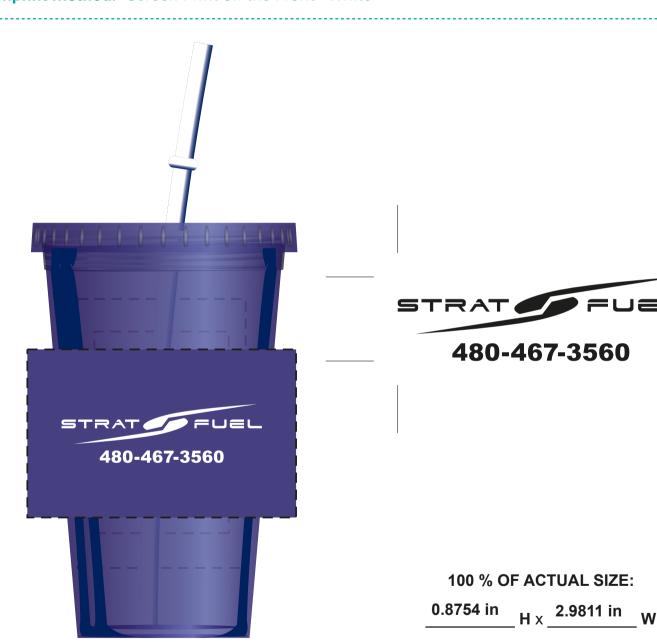

**Order#**: 120526

Product: Everyday Plastic Cup Tumbler - Blue

Item #: 1087-304916

Imprint Method: Screen Print on the Front - White

70 % OF ACTUAL SIZE