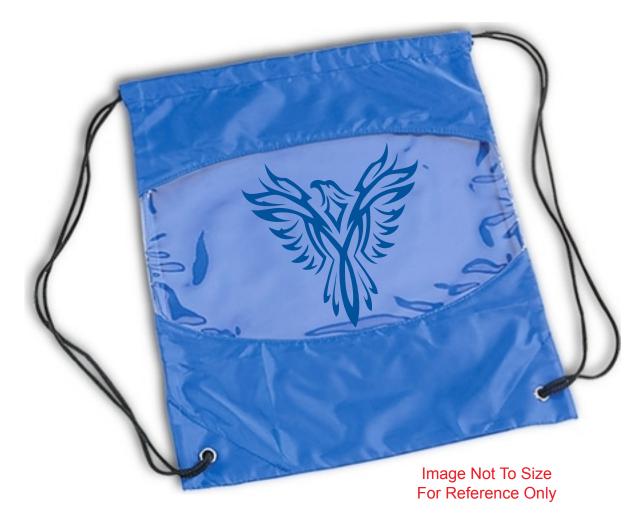

CAREFULLY REVIEW THE ARTWORK ATTACHED.

Order#: 120514

Product: Clear-View Drawstring Backpack - Blue

Item #: 1097-301884

Imprint Method: Screen Print on the Front Side (On Clear Panel) - Med. Blue 287

## Actual Size of Imprint Dotted Lines Do Not Print

7"w x 4"h