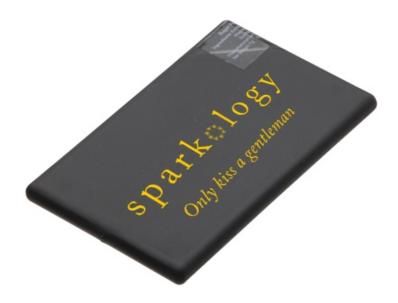

CAREFULLY REVIEW THE ARTWORK ATTACHED.

Order#: 120507

**Product:** Fresh Mouth Card Mint Dispenser - Black

Item #: 1008-307076

Imprint Method: Screen Print on the Front - Yellow

IMPRINT SIZE: 1-3/4" x 1-3/8"

Image Not To Size For Reference Only