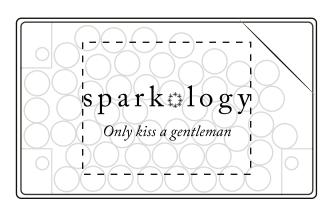

CAREFULLY REVIEW THE ARTWORK ATTACHED.

Order#: 120507

**Product:** Fresh Mouth Card Mint Dispenser - Black

Item #: 1008-307076

Imprint Method: Screen Print on the Front - Yellow

IMPRINT SIZE: 1-3/4" x 1-3/8"

Image Not To Size For Reference Only