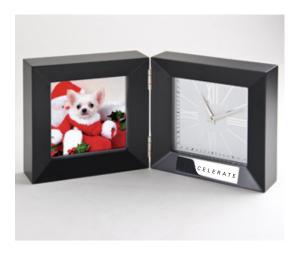

CAREFULLY REVIEW THE ARTWORK ATTACHED.

Order#: 120498

Product: Stately Fold-Up Desk Clock & Photo Frame

Item #: 1087-304009

Imprint Method: Screen Print on the Front Bottom - Black

Actual Size of Imprint
Dotted Lines Do Not Print