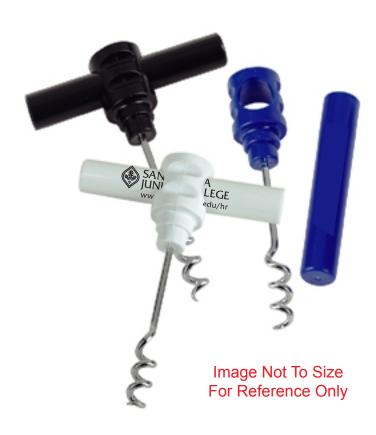

CAREFULLY REVIEW THE ARTWORK ATTACHED.

Order#: 120490

Product: Corkscrew - Blue Item #: 1092-306139

Imprint Method: Screen Print on the Side (Cap/Hanlde) - White

**Actual Size of Imprint Dotted Lines Do Not Print** 2-1/4" x 3/8"