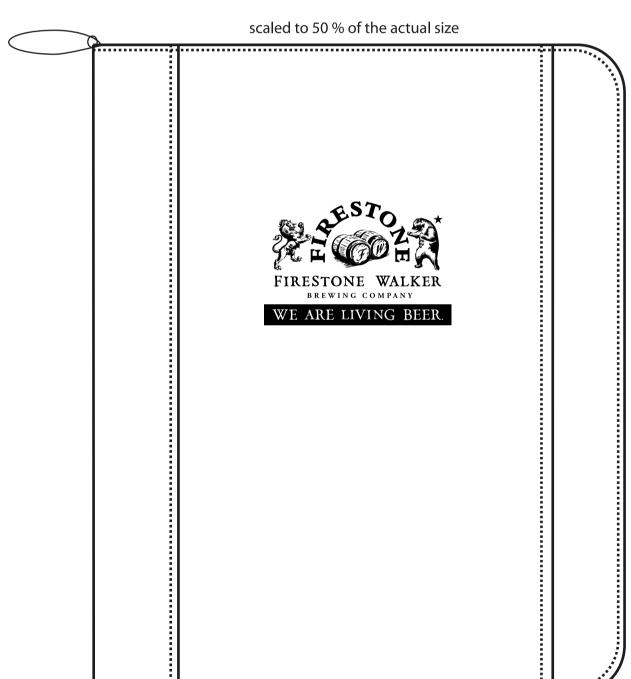

**Order#**: 120480

**Product:** E-Solutions Portfolio

Item #: 1041-301187

**Imprint Method:** Deboss on the Outside Cover

Actual Size of Imprint
Dotted Lines Do Not Print

4" x 3"

It is imperative that you view your e-proof and submit your approval and/or changes promptly to maintain your anticipated delivery date.

Please keep in mind that this virtual proof is not a printed sample of your artwork on our product. The size and placement of the artwork may vary from this proof when actually printed on the product. Carefully review the attached proof for verification of copy & layout.