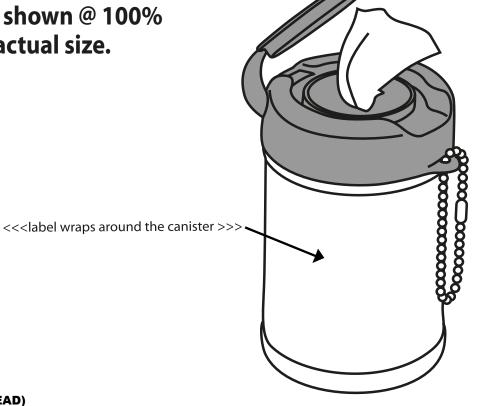

Order#: 120471

**Product:** Wet Wipes Mini Keychain Canister - Blue

**Item #**: 1070-107149

Imprint Method: 4- Color Process on the Digital Label

Artwork shown @ 100% of actual size.