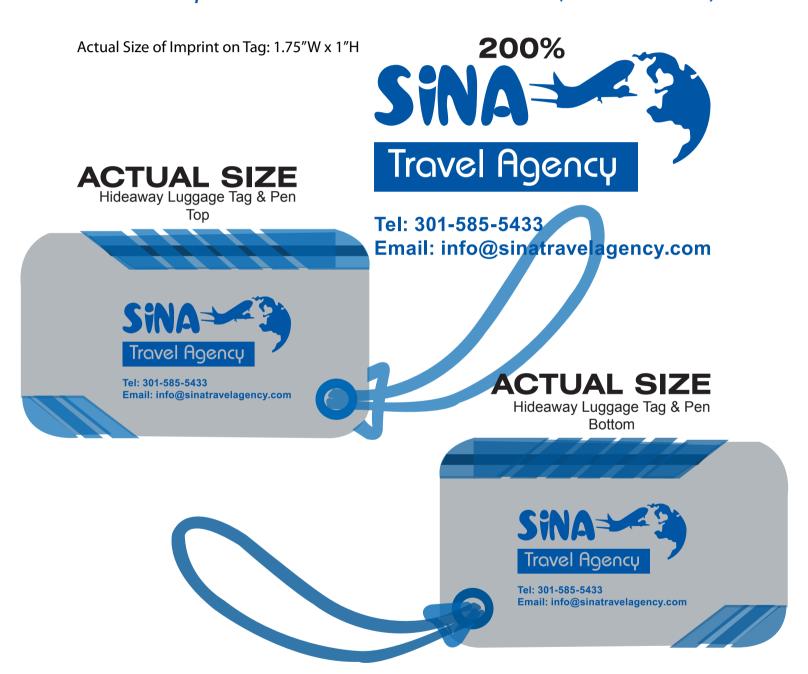

Order#: 120470

Product: Hideaway Luggage Tag and Pen

Item #: 1008-304517

Imprint Method: Sreen Print

## \*\*\*PLEASE VERIFY IF ALL ARTWORK IS CORRECT.\*\*\*

Disclaimer: Imprint color is based off our Stock Reflex Blue (PMS Reflex Blue C)