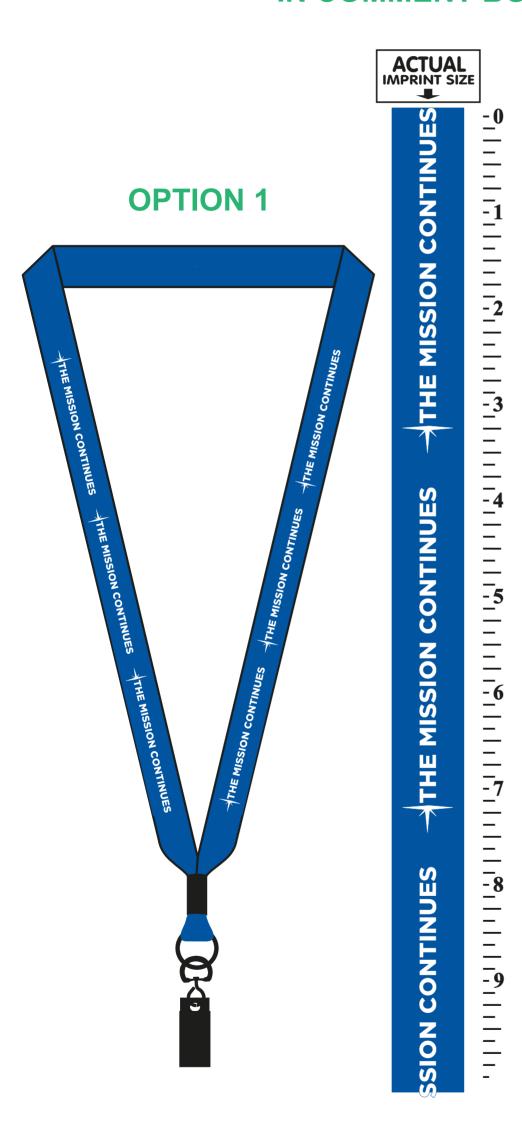

**Order#**: 120466

Product: Economy Polyester Lanyard with Metal Crimp and Metal Split-ring - Royal Blue

Item #: 1250-301684

Imprint Method: Screen Print on the Front Side (Left and Right Panel) - White

## PLEASE INDICATE OPTION 1 OR 2 IN COMMENT BOX AREA WHEN APPROVING.