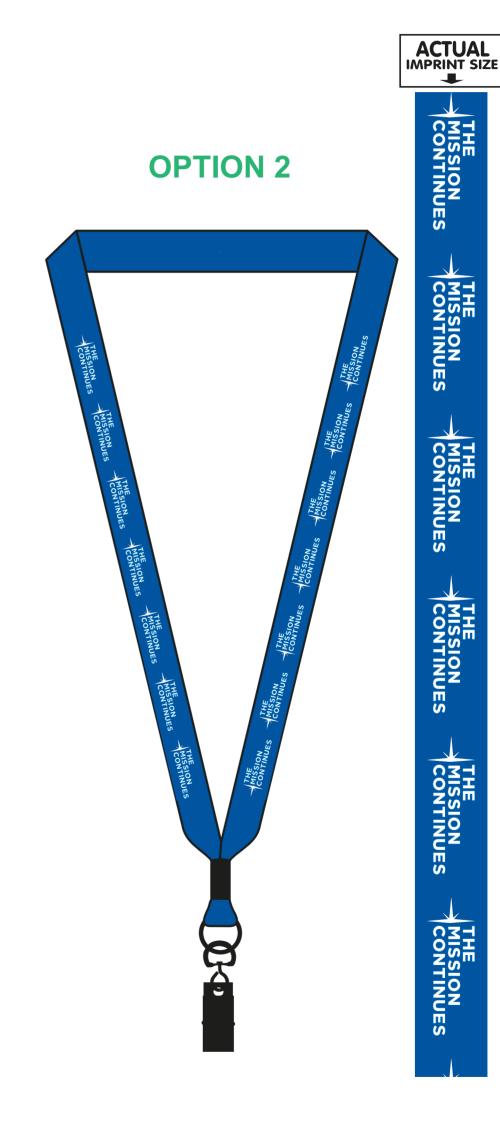

**Order#**: 120466

Product: Economy Polyester Lanyard with Metal Crimp and Metal Split-ring - Royal Blue

Item #: 1250-301684

Imprint Method: Screen Print on the Front Side (Left and Right Panel) - White

## PLEASE INDICATE OPTION 1 OR 2 IN COMMENT BOX AREA WHEN APPROVING.