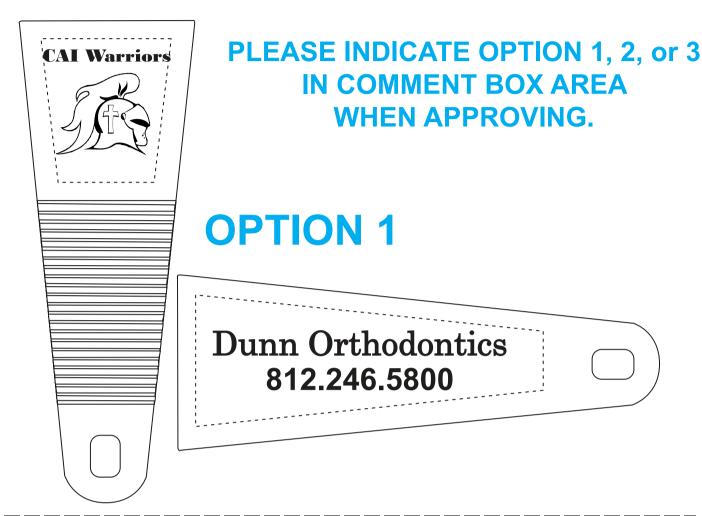

**Product:** Heavy Duty Polar Ice Scraper - Clear/Royal Blue

Item #: 1116-303155

Imprint Method: Screen Print on the Handle - White

NOTE: Artwork was sized to fit our imprint area. Industry standard allows 1/16" movement in any direction

Imprint will always appear on the top side of scraper, unless otherwise indicated. Flat Side Imprint Area: 3 5/8" W x 1 3/8" H to 5/8" H

Template Shown at 100% **Border Does Not Print** Product Size: 7" x 3" wide blade Grip Side Imprint Area: 1 1/2" W x 1 3/8" H to 1" H