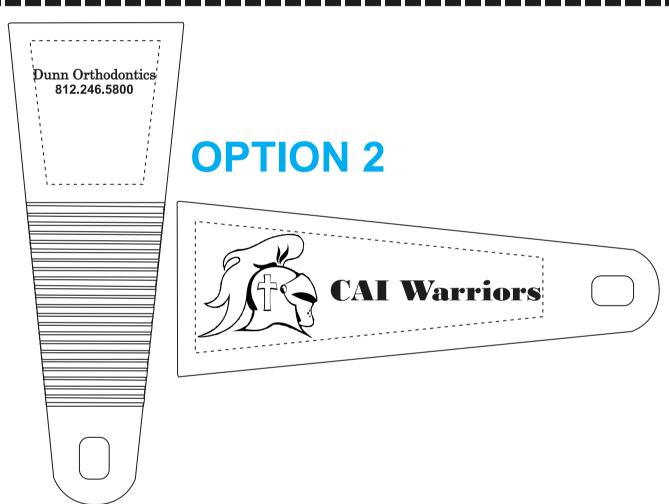

**Product:** Heavy Duty Polar Ice Scraper - Clear/Royal Blue

Item #: 1116-303155

Imprint Method: Screen Print on the Handle - White

NOTE: Artwork was sized to fit our imprint area. Industry standard allows 1/16" movement in any direction

Imprint will always appear on the top side of scraper, unless otherwise indicated. Flat Side Imprint Area: 3 5/8" W x 1 3/8" H to 5/8" H

Template Shown at 100% **Border Does Not Print** Product Size: 7" x 3" wide blade Grip Side Imprint Area: 1 1/2" W x 1 3/8" H to 1" H