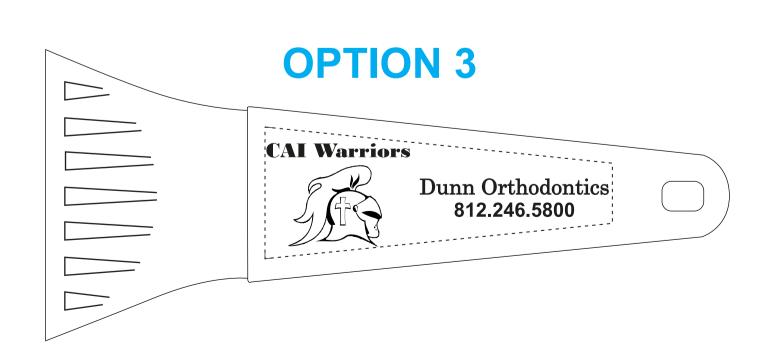

**Product:** Heavy Duty Polar Ice Scraper - Clear/Royal Blue

Item #: 1116-303155

Imprint Method: Screen Print on the Handle - White

NOTE: Artwork was sized to fit our imprint area. Industry standard allows 1/16" movement in any direction

Imprint will always appear on the top side of scraper, unless otherwise indicated. Flat Side Imprint Area: 3 5/8" W x 1 3/8" H to 5/8" H

Template Shown at 100% **Border Does Not Print** Product Size: 7" x 3" wide blade Grip Side Imprint Area: 1 1/2" W x 1 3/8" H to 1" H