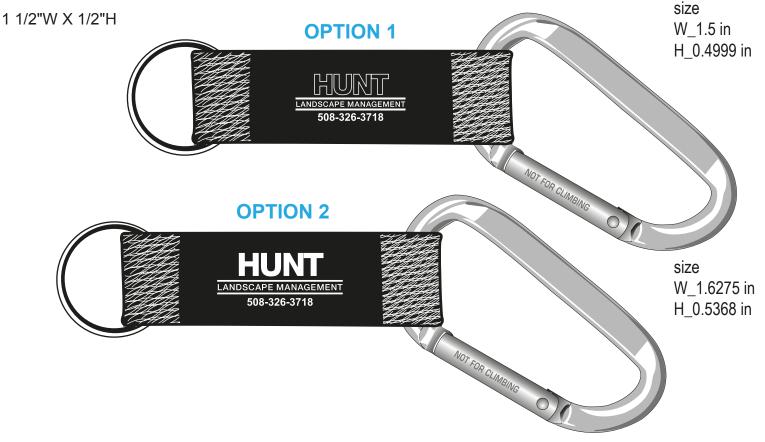

Order#: 120439 Product: Carabiner Key Ring - Black Item #: 1206-102762 Imprint Method: Screen Print on the Strap - White

## PLEASE INDICATE OPTION 1 OR 2 IN COMMENT BOX AREA WHEN APPROVING.

## NOTE: SMALL AREAS MAY FILL IN WHEN PRINTED.

Actual Size of Imprint Dotted Lines Do Not Print