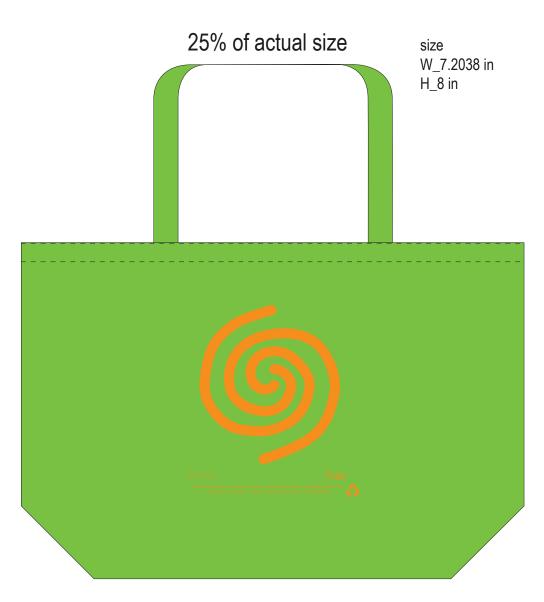

# PAGE 3 OF 3

eProof

Order#:120436Product:Large Convention Tote Polytex - Lime GreenItem #:1206-104742Imprint Method:Screen Print on the Front - Pantone Orange

#### \*\*\*IMPORTANT INFORMATION\*\*\* (PLEASE READ)

Please proof carefully for spelling errors, omissions, and layout accuracy. It is your responsibility to correct any errors. Garrett Specialties assumes no responsibility for errors after a proof has been authorized to print. Please note changes or revisions to your proof from your original instructions may cause revision in your ship date. Delays in paper proof approval also may require a change in your schedule ship dates. Occasionally, some fax machines may distort the image. Please pay close attention to numbers.

It is imperative that you view your e-proof and submit your approval and/or changes promptly to maintain your anticipated delivery date.

Please keep in mind that this virtual proof is not a printed sample of your artwork on our product. The size and placement of the artwork may vary from this proof when actually printed on the product. Carefully review the attached proof for verification of copy & layout.

Due to inherent technical differences in color monitors, the imprint colors and product colors depicted in the attached proof will not resemble those in the final product. We make every effort to match requested custom colors, but cannot guarantee a 100% exact match. Imprints are applied using pad or screen inks. These inks are hand mixed as close as possible to the requested color but may vary 2 to 4 shades. For this reason an exact PMS match cannot be guaranteed. Your order is ON HOLD until we receive an approval from you in reference to your artwork.