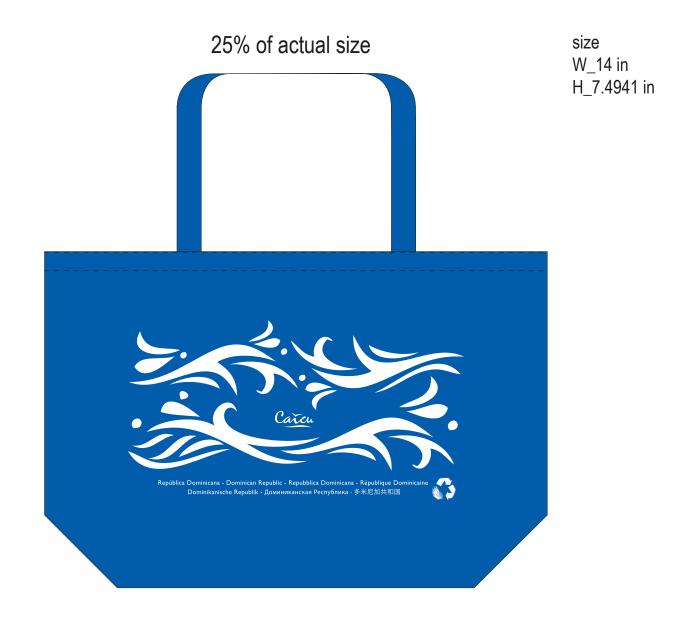

# PAGE 1 OF 3

eProot

Order#: 120436 Product: Large Convention Tote Polytex - Royal Blue Item #: 1206-104742 Imprint Method: Screen Print on the Front - White

### \*\*\*IMPORTANT INFORMATION\*\*\* (PLEASE READ)

Please proof carefully for spelling errors, omissions, and layout accuracy. It is your responsibility to correct any errors. Garrett Specialties assumes no responsibility for errors after a proof has been authorized to print. Please note changes or revisions to your proof from your original instructions may cause revision in your ship date. Delays in paper proof approval also may require a change in your schedule ship dates. Occasionally, some fax machines may distort the image. Please pay close attention to numbers.

It is imperative that you view your e-proof and submit your approval and/or changes promptly to maintain your anticipated delivery date.

Please keep in mind that this virtual proof is not a printed sample of your artwork on our product. The size and placement of the artwork may vary from this proof when actually printed on the product. Carefully review the attached proof for verification of copy & layout.

Due to inherent technical differences in color monitors, the imprint colors and product colors depicted in the attached proof will not resemble those in the final product. We make every effort to match requested custom colors, but cannot guarantee a 100% exact match. Imprints are applied using pad or screen inks. These inks are hand mixed as close as possible to the requested color but may vary 2 to 4 shades. For this reason an exact PMS match cannot be guaranteed. Your order is ON HOLD until we receive an approval from you in reference to your artwork.