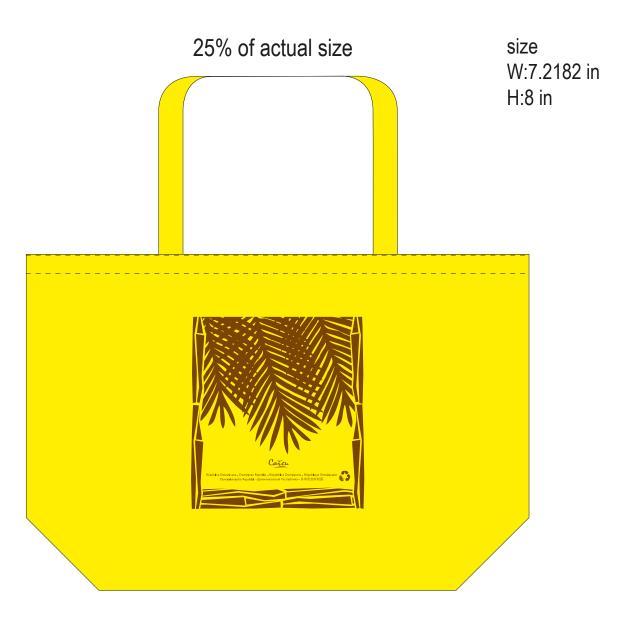

### PAGE 2 OF 3

eProof

Order#:120436Product:Large Convention Tote Polytex - YellowItem #:1206-104742Imprint Method:Screen Print on the Front - Brown 469

### \*\*\*IMPORTANT INFORMATION\*\*\* (PLEASE READ)

Please proof carefully for spelling errors, omissions, and layout accuracy. It is your responsibility to correct any errors. Garrett Specialties assumes no responsibility for errors after a proof has been authorized to print. Please note changes or revisions to your proof from your original instructions may cause revision in your ship date. Delays in paper proof approval also may require a change in your schedule ship dates. Occasionally, some fax machines may distort the image. Please pay close attention to numbers.

It is imperative that you view your e-proof and submit your approval and/or changes promptly to maintain your anticipated delivery date.

Please keep in mind that this virtual proof is not a printed sample of your artwork on our product. The size and placement of the artwork may vary from this proof when actually printed on the product. Carefully review the attached proof for verification of copy & layout.

Due to inherent technical differences in color monitors, the imprint colors and product colors depicted in the attached proof will not resemble those in the final product. We make every effort to match requested custom colors, but cannot guarantee a 100% exact match. Imprints are applied using pad or screen inks. These inks are hand mixed as close as possible to the requested color but may vary 2 to 4 shades. For this reason an exact PMS match cannot be guaranteed. Your order is ON HOLD until we receive an approval from you in reference to your artwork.