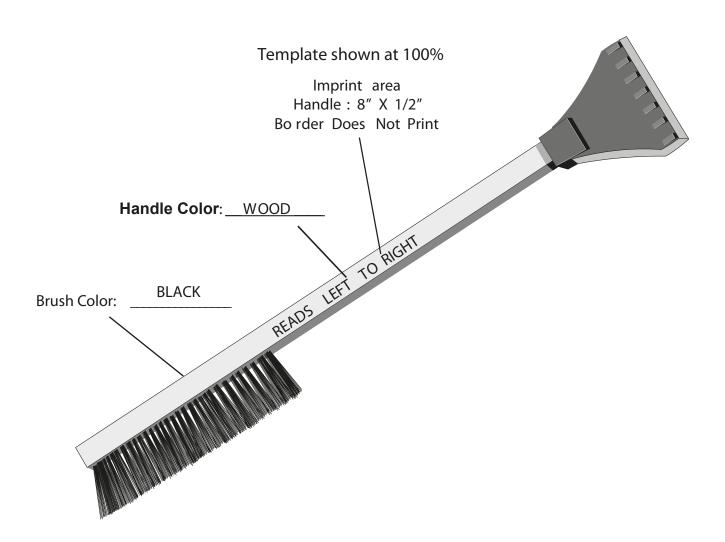

**eProof** 

Template Shown at 100% Border Does Not Print

Product Size: 24" Handle x 3 1/2" wide Blade Imprint area: Handle 8" W x 1/2" H

NOTE: Artwork was sized to fit our imprint area. Industry standard allows 1/16" movement in any direction

Order#: 120433

**Product:** Economy Snowbrush - Black

Item #: 1116-103891

Imprint Method: Pad Print on the Handle - Green 348