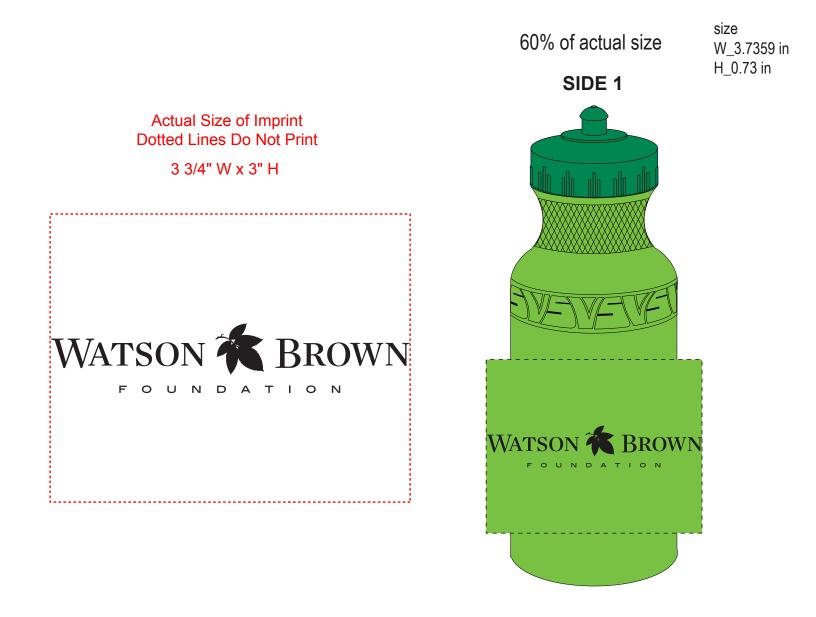

Order#:120430Product:21 oz Super Value Bike Bottle-BPA Free - Green/GreenItem #:1206-100731Imprint Method:Screen Print on the Front - Black