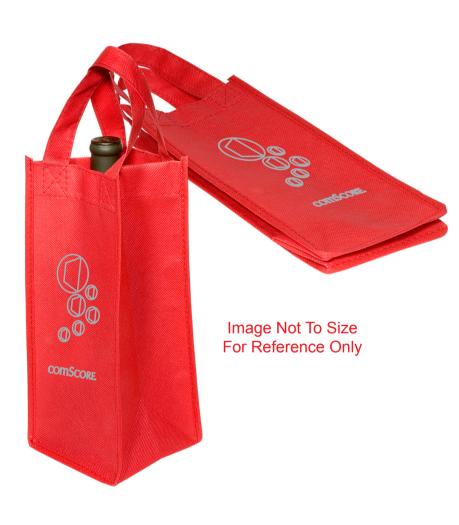

**Order#**: 120406

Product: Bottle/Gift Non-Woven Tote - Red

**Item #**: 1097-305083

Imprint Method: Screen Print on the Front - Silver 877

It is imperative that you view your e-proof and submit your approval and/or changes promptly to maintain your anticipated delivery date.

Please keep in mind that this virtual proof is not a printed sample of your artwork on our product. The size and placement of the artwork may vary from this proof when actually printed on the product. Carefully review the attached proof for verification of copy & layout.