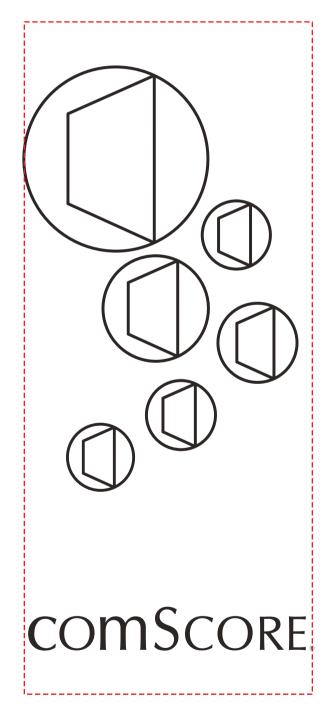

**Order#**: 120406

Product: Bottle/Gift Non-Woven Tote - Red

**Item #**: 1097-305083

Imprint Method: Screen Print on the Front - Silver 877

## Actual Size of Imprint Dotted Lines Do Not Print

3"w x 7"h on front