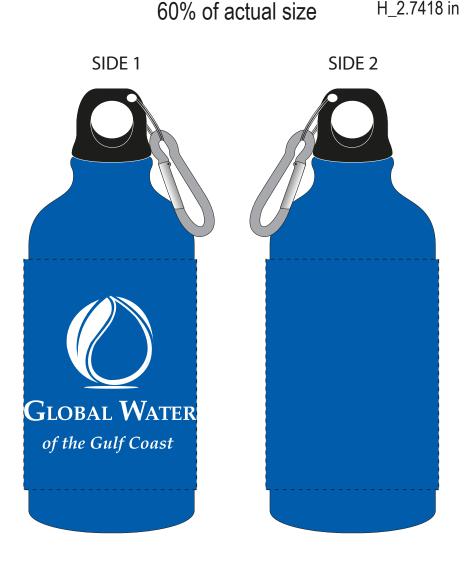

**Order#**: 120403

Product: Aluminum Bottle-16 oz - Blue

Item #: 1206-106340

Imprint Method: Pad Print on the Front - White

W\_3 in H 2.7418 in

size

Actual Size of Imprint
Dotted Lines Do Not Print

3"W x 4"H

## \*\*\*IMPORTANT INFORMATION\*\*\* (PLEASE READ)

Please proof carefully for spelling errors, omissions, and layout accuracy. It is your responsibility to correct any errors. Garrett Specialties assumes no responsibility for errors after a proof has been authorized to print. Please note changes or revisions to your proof from your original instructions may cause revision in your ship date. Delays in paper proof approval also may require a change in your schedule ship dates. Occasionally, some fax machines may distort the image. Please pay close attention to numbers.

It is imperative that you view your e-proof and submit your approval and/or changes promptly to maintain your anticipated delivery date.

Please keep in mind that this virtual proof is not a printed sample of your artwork on our product. The size and placement of the artwork may vary from this proof when actually printed on the product. Carefully review the attached proof for verification of copy & layout.

Due to inherent technical differences in color monitors, the imprint colors and product colors depicted in the attached proof will not resemble those in the final product. We make every effort to match requested custom colors, but cannot guarantee a 100% exact match. Imprints are applied using pad or screen inks. These inks are hand mixed as close as possible to the requested color but may vary 2 to 4 shades. For this reason an exact PMS match cannot be guaranteed. Your order is ON HOLD until we receive an approval from you in reference to your artwork.