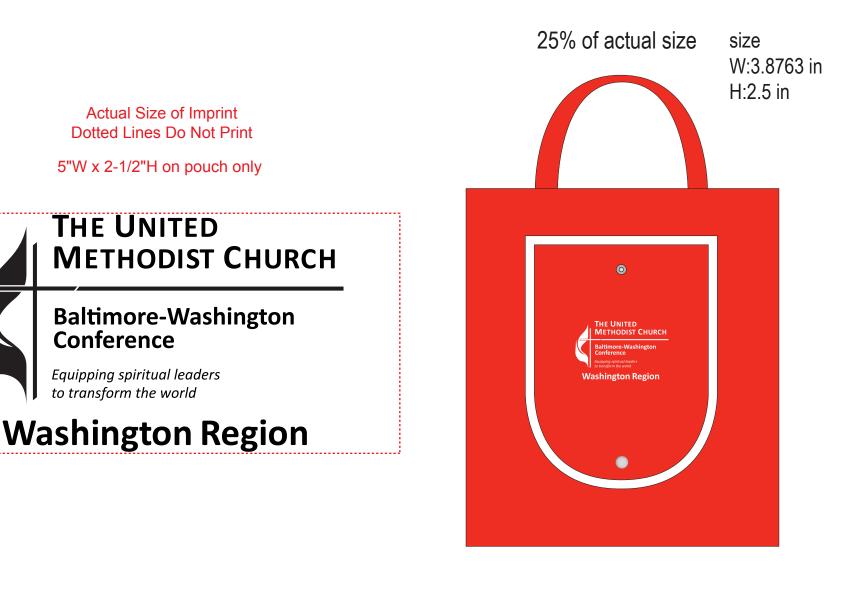

Order#: 120400 Product: Fold Up Tote - Red Item #: 1206-107231 Imprint Method: Screen Print on the Pouch - White

eProo

## \*\*\*IMPORTANT INFORMATION\*\*\* (PLEASE READ)

Please proof carefully for spelling errors, omissions, and layout accuracy. It is your responsibility to correct any errors. Garrett Specialties assumes no responsibility for errors after a proof has been authorized to print. Please note changes or revisions to your proof from your original instructions may cause revision in your ship date. Delays in paper proof approval also may require a change in your schedule ship dates. Occasionally, some fax machines may distort the image. Please pay close attention to numbers.

It is imperative that you view your e-proof and submit your approval and/or changes promptly to maintain your anticipated delivery date.

Please keep in mind that this virtual proof is not a printed sample of your artwork on our product. The size and placement of the artwork may vary from this proof when actually printed on the product. Carefully review the attached proof for verification of copy & layout.