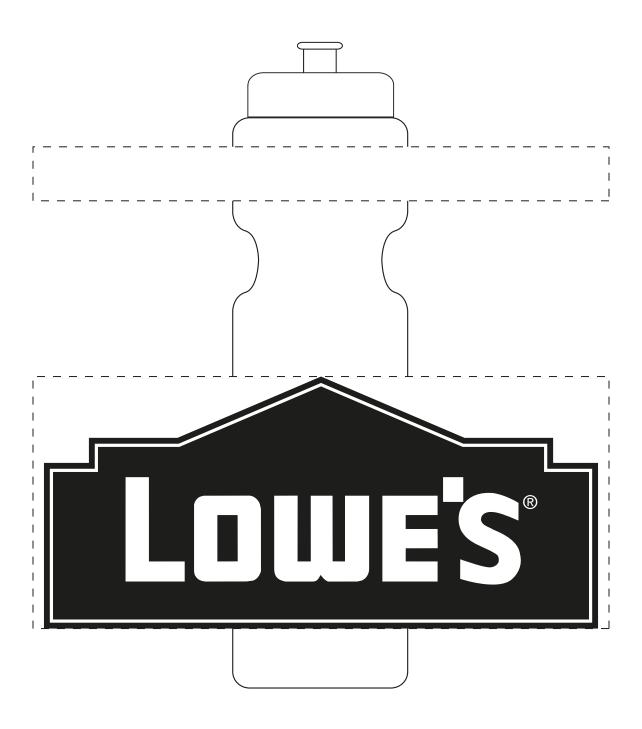

**Order#**: 120398

Product: 28 oz Bike Bottle - Frost Bottle - Blue Lid

**Item #**: 1116-105973

Imprint Method: Screen Print on the Bottom - Navy Blue 281