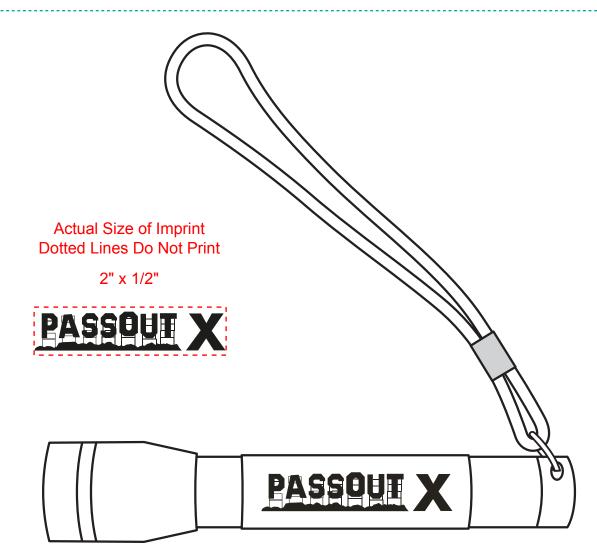

Order#: 120395 Product: Aluminum Flashlight Item #: 1056-305621 Imprint Method: Laser Engraved on the Barrel