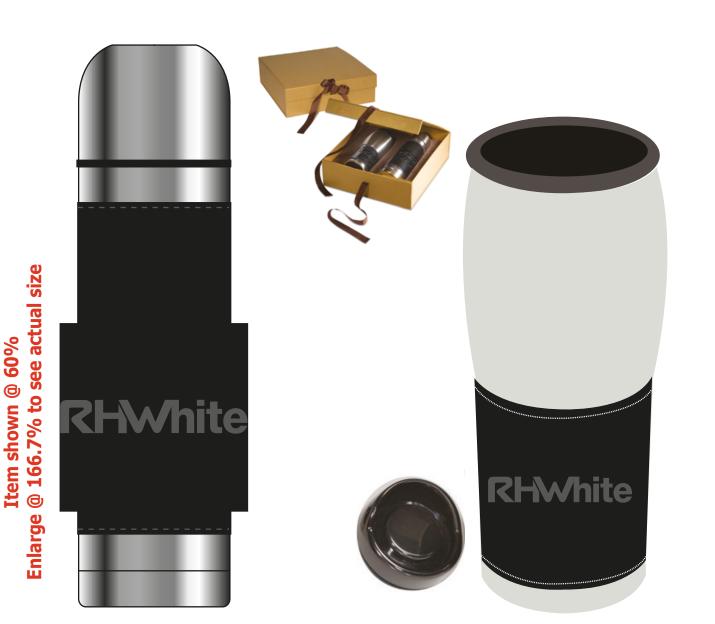

2 Split Rock Drive Suite 11, Cherry Hill, NJ 08003 Telephone: 1-856 424-4818 or 1-800 320-1510 Fax: 1-856 424-5269 Hours of Operation: 9:00 - 5:30 pm Eastern, M - F

**Order#:** 120393 **Product:** Leather-Wrapped Thermos/Tumbler Set - Black **Item #:** 1097-305076 **Imprint Method:** Debossed on the Leather Wrap on Both Items Customer Service E-mail: service@garrettspecialties.com

eProof

This Paper Proof is intended for proofing purposes only and colors do not depict the actual debossed product.

**Dotted line is for FPO (FOR POSITION ONLY)** to show imprint area