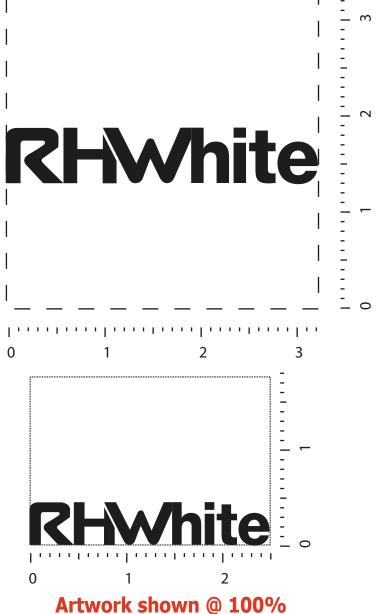

eProof

This Paper Proof is intended for proofing purposes only and colors do not depict the actual debossed product.

**Dotted line is for FPO (FOR POSITION ONLY)** to show imprint area