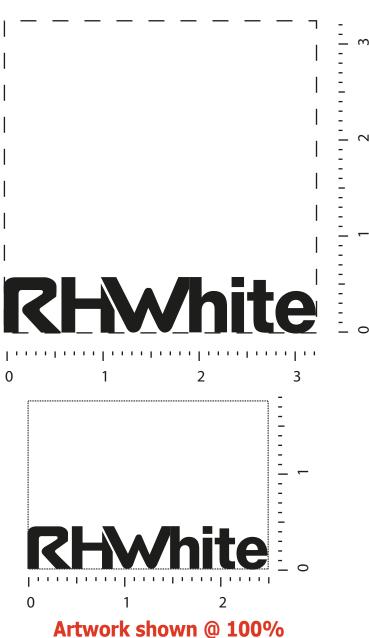

Artwork shown @ 100%

Dotted line is for FPO (FOR POSITION ONLY)

to show imprint area