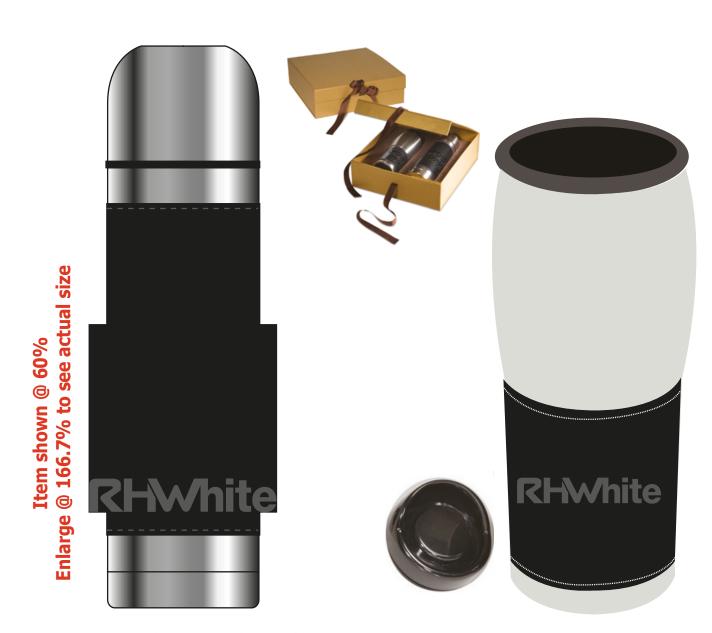

**Order#**: 120393

**Product**: Leather-WrappedThermos/Tumbler Set - Black

**Item #**: 1097-305076

Imprint Method: Debossed on the Leather Wrap on Both Items

This Paper Proof is intended for proofing purposes only and colors do not depict the actual debossed product.