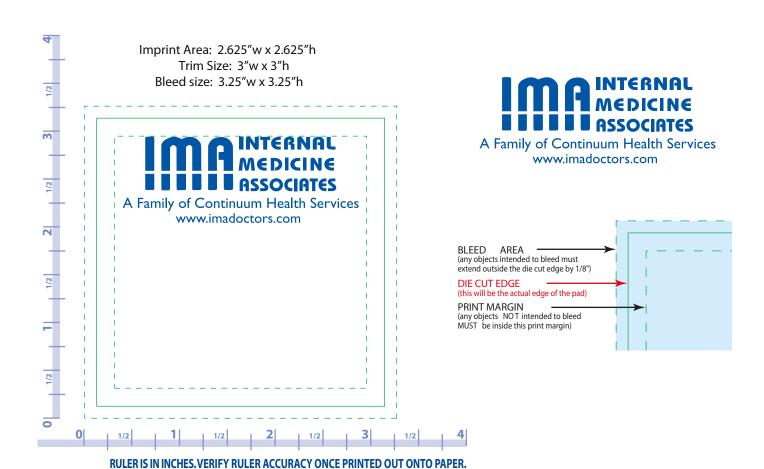

CAREFULLY REVIEW THE ARTWORK ATTACHED.

Order#: 120385

**Product:** Bic 3 x 3 Sticky Notes 25 Sheets

Item #: 1090-102487

Imprint Method: Screen Print on the Top - Reflex Blue

## \*\*\*IMPORTANT INFORMATION\*\*\* (PLEASE READ)

Please proof carefully for spelling errors, omissions, and layout accuracy. It is your responsibility to correct any errors. Garrett Specialties assumes no responsibility for errors after a proof has been authorized to print. Please note changes or revisions to your proof from your original instructions may cause revision in your ship date. Delays in paper proof approval also may require a change in your schedule ship dates. Occasionally, some fax machines may distort the image. Please pay close attention to numbers.

It is imperative that you view your e-proof and submit your approval and/or changes promptly to maintain your anticipated delivery date.

Please keep in mind that this virtual proof is not a printed sample of your artwork on our product. The size and placement of the artwork may vary from this proof when actually printed on the product. Carefully review the attached proof for verification of copy & layout.