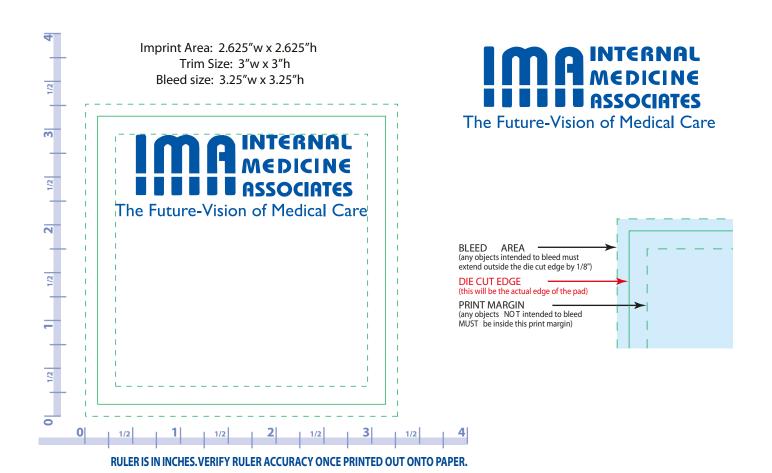

CAREFULLY REVIEW THE ARTWORK ATTACHED.

Order#: 120385

**Product:** Bic 3 x 3 Sticky Notes 25 Sheets

Item #: 1090-102487

Imprint Method: Screen Print on the Top - Reflex Blue

It is imperative that you view your e-proof and submit your approval and/or changes promptly to maintain your anticipated delivery date.

Please keep in mind that this virtual proof is not a printed sample of your artwork on our product. The size and placement of the artwork may vary from this proof when actually printed on the product. Carefully review the attached proof for verification of copy & layout.

Due to inherent technical differences in color monitors, the imprint colors and product colors depicted in the attached proof will not resemble those in the final product. We make every effort to match requested custom colors, but cannot guarantee a 100% exact match. Imprints are applied using pad or screen inks. These inks are hand mixed as close as possible to the requested color but may vary 2 to 4 shades. For this reason an exact PMS match cannot be guaranteed. Your order is ON HOLD until we receive an approval from you in reference to your artwork.