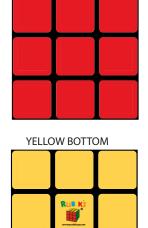

Order#: 120373

Product: Rubik's Cube

Item #: 1097-100510

Imprint Method: Silk Screen on the White Panel:

1/2 square on each of 9 panels - PMS 357C & PMS 2758C

**OPTION 2** 

## PLEASE INDICATE OPTION 1 OR 2 IN COMMENT BOX AREA WHEN APPROVING.

WHITE TOP

€ CFC

Personal CFO Solutions

**€** CFC

Persona CFO Solutions

**GREEN LEFT** 

**ORANGE BACK** WHITE TOP

GREEN LEFT

**RED FRONT** 

## **OPTION 1**

Artwork shown @ 100% **Dotted line is for FPO (FOR POSITION ONLY)** to show imprint area