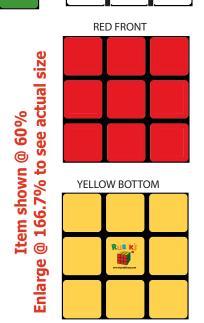

GREEN LEFT

**RED FRONT** 

## **OPTION 1**

Artwork shown @ 100% **Dotted line is for FPO (FOR POSITION ONLY)** to show imprint area