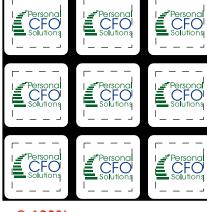

Order#: 120373

Product: Rubik's Cube

Item #: 1097-100510

Imprint Method: Silk Screen on the White Panel:

1/2 square on each of 9 panels - PMS 357C & PMS 2758C

**OPTION 2** 

## PLEASE INDICATE OPTION 1 OR 2 IN COMMENT BOX AREA WHEN APPROVING.

WHITE TOP

€ CFC

Personal CFO Solutions

**€** CFC

Persona CFO Solutions

**GREEN LEFT** 

**ORANGE BACK** WHITE TOP

## tagline will not be legible. Please see suggested layout.

## **OPTION 1**

Artwork shown @ 100% **Dotted line is for FPO (FOR POSITION ONLY)** to show imprint area