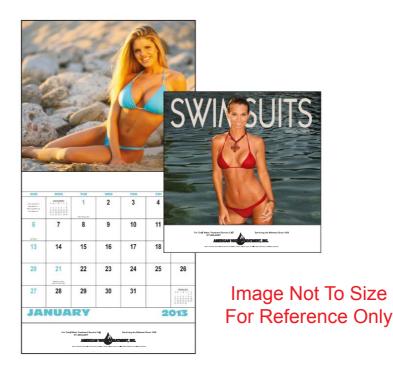

Order#: 120369 Product: Swimsuits Wall Calendar Item #: 1146-103091 Imprint Method: Offset Printing on the Drop Ad Below Pad - Black

> Actual Size of Imprint. Dotted Lines Do Not Imprint.

> > 9" x 1 1/4"