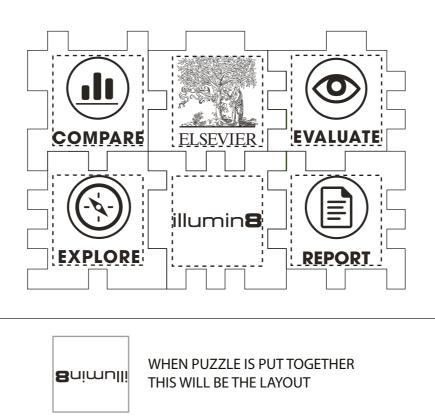

## eProof

2 Split Rock Drive Suite 11, Cherry Hill, NJ 08003 **Telephone:** 1-856 424-4818 or 1-800 320-1510 **Fax:** 1-856 424-5269 **Hours of Operation:** 9:00 - 5:30 pm Eastern, M - F **Customer Service E-mail:** service@garrettspecialties.com Order#:120360Product:Foam Puzzle Cube - YellowItem #:1064-100591Imprint Method:Pad Print on the All Six Sides - White

**IMPRINT** The imprint window size is 15/16" x 15/16" on 6 puzzle pieces. The imprint windows are represented by dotted lines. ONLY SIMPLE BOLD TEXT AND LOGOS PRINT ON THIS PRODUCT. Fine detail will not reproduce due to the porous substrate.