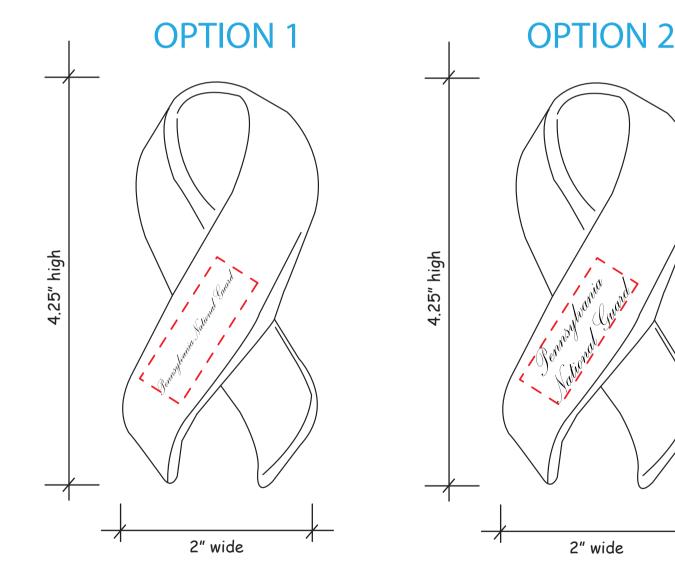

Order#: 120358

**Product: Yellow Ribbon Stress Ball** 

Item #: 1279-107429

Imprint Method: Screen Print on the Side Front - Reflex Blue

## PLEASE INDICATE OPTION 1 OR 2 IN COMMENT BOX AREA WHEN APPROVING.

NOTE: SOME AREAS IN TEXT MAY FILL IN WHEN PRINTED.