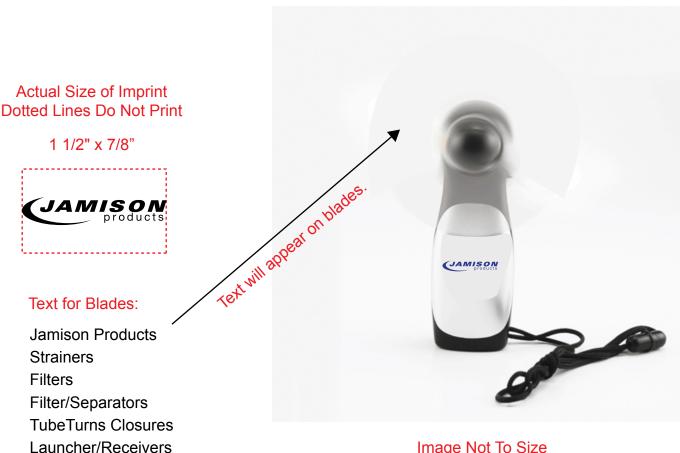

CAREFULLY REVIEW THE ARTWORK ATTACHED.

Order#: 120354

Product: Quick-Turn (blue) LED Message Fan - Silver

Item #: 1275-106008

Imprint Method: Program Custom Text Message on the Blades

Screen Print on the Faceplate - Reflex Blue

Image Not To Size For Reference Only