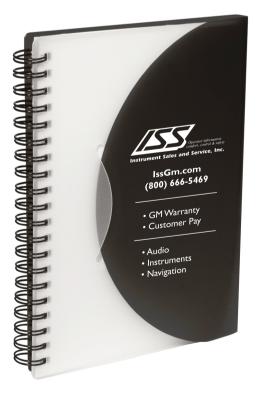

**Order#**: 120353

Product: Fold 'N Close Notebook - Translucent Black

**Item #**: 1097-300600

Imprint Method: Pad Print on the Front Side - White

## Actual Size of Imprint Dotted Lines Do Not Print

2-1/4"w x 3"h on front cover Silk Screened

Navigation

NOTE: SMALL TEXT MAY NOT BE LEGIBLE. SMALL AREAS IN TEXT MAY FILL IN.

Image Not To Size For Reference Only