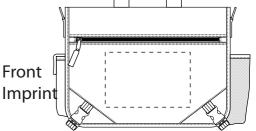

2 Split Rock Drive Suite 11, Cherry Hill, NJ 08003 **Telephone:** 1-856 424-4818 or 1-800 320-1510 **Fax:** 1-856 424-5269 **Hours of Operation:** 9:00 - 5:30 pm Eastern, M - F **Customer Service E-mail:** service@garrettspecialties.com Order#: 120344 Product: Hurricane Courier - Royal / Black Item #: 1135-105318 Imprint Method: Screen Print on the Front - Orange 172 & White

Ad Area: 8-1/2 x 5-1/2 Screen Printed Minimum Pt. Size: 10 pt. Minimum Line Wt: 1.5 pos/2 neg Halftones Not Available