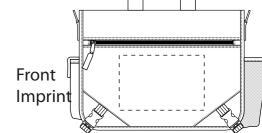

**Order#**: 120344

**Product:** Hurricane Courier - Royal / Black

**Item #**: 1135-105318

Imprint Method: Screen Print on the Front - Orange 172 & White

Ad Area: 8-1/2 x 5-1/2

Screen Printed

Minimum Pt. Size: 10 pt.