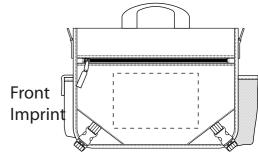

Order#: 120344

**Product:** Hurricane Courier - Royal / Black

Item #: 1135-105318

Imprint Method: Screen Print on the Front - Orange 172 & White

Ad Area: 8-1/2 x 5-1/2

Screen Printed

Minimum Pt. Size: 10 pt.