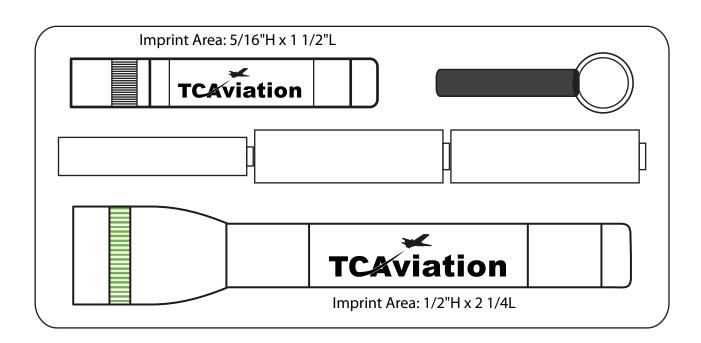

**Order#**: 120340

**Product:** Mag-Lite Combination Set - Red

Item #: 1032-103341
Imprint Method: Laser Engraved

**Enlarged for Clarity** 