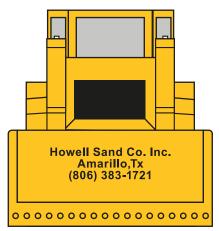

**Order#**: 120338

**Product:** Bulldozer Stress Ball

Item #: 1279-107391

Imprint Method: Pad Print on the Scoop - Black

Actual Size of Imprint
Dotted Lines Do Not Print

1 1/4" W x 3/8" H

Howell Sand Co. Inc. Amarillo,Tx (806) 383-1721