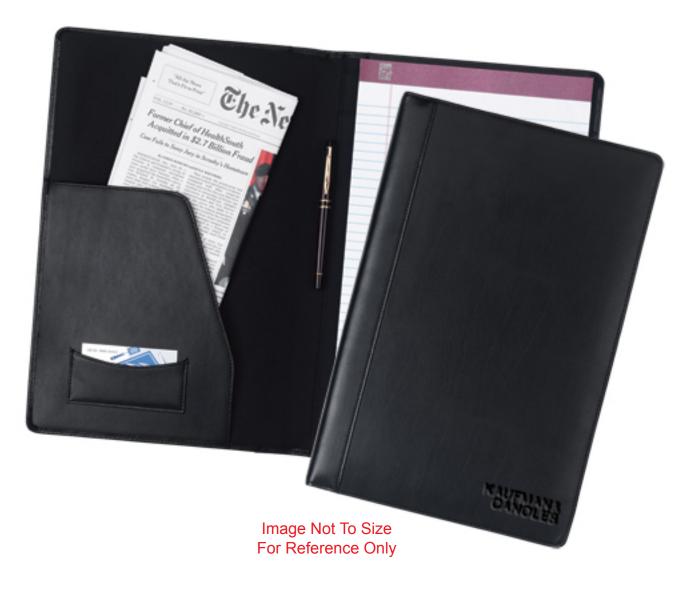

**Order#**: 120332

**Product:** The Law Maker Portfolio

**Item #**: 1041-107029

Imprint Method: Debossed on the Outside Cover

Actual Size of Imprint
Dotted Lines Do Not Print

4" x 3"

## KAUFMAN& CANOLES