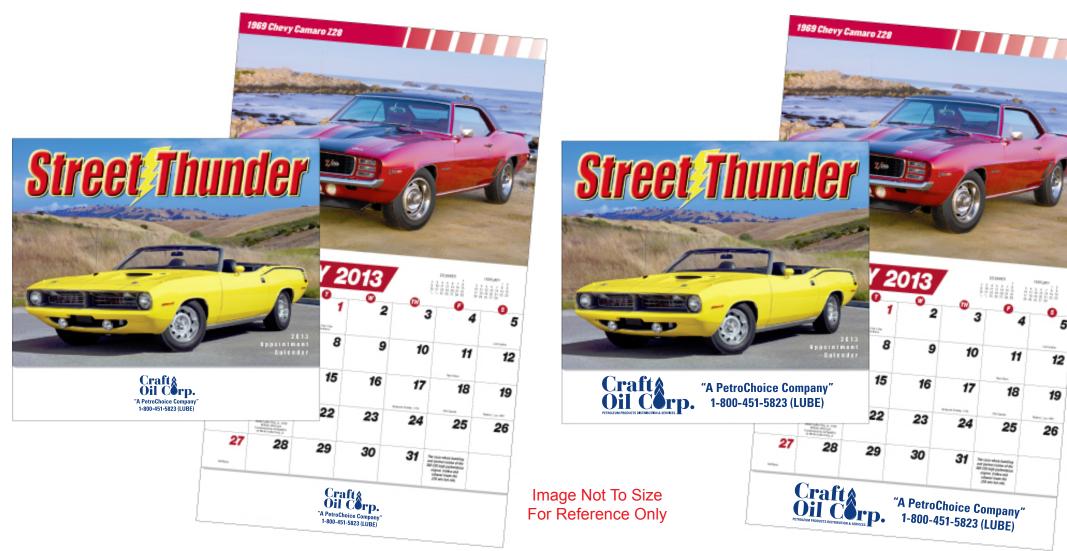

Order#: 120320 Product: Street Thunder Calendar **Item #**: 1295-105022 Imprint Method: Offset Print on the Drop Ad -**Reflex Blue** 

# **PLEASE INDICATE OPTION 1 OR 2 IN COMMENT BOX AREA** WHEN APPROVING.

Actual Size of Imprint **Dotted Lines Do Not Print** 10" x 1 5/8"

### **OPTION 1**

### **OPTION 2**

**Pat** 

**PETROLEUM PRODUCTS DISTRIBUTION & SERVIC** 

**OPTION 1** 

**OPTION 2** 