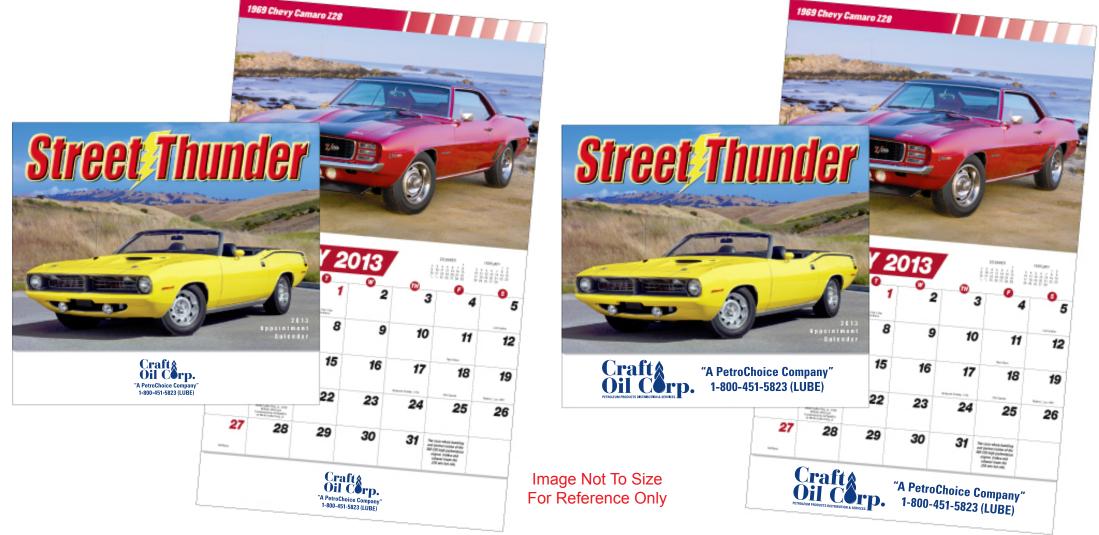

Order#: 120320 Product: Street Thunder Calendar **Item #**: 1295-105022 Imprint Method: Offset Print on the Drop Ad -**Reflex Blue** 

# **PLEASE INDICATE OPTION 1 OR 2 IN COMMENT BOX AREA** WHEN APPROVING.

Actual Size of Imprint **Dotted Lines Do Not Print** 10" x 1 5/8"

### **OPTION 1**

### **OPTION 2**

**Pat** 

**PETROLEUM PRODUCTS DISTRIBUTION & SERVIC** 

**OPTION 1** 

**OPTION 2** 