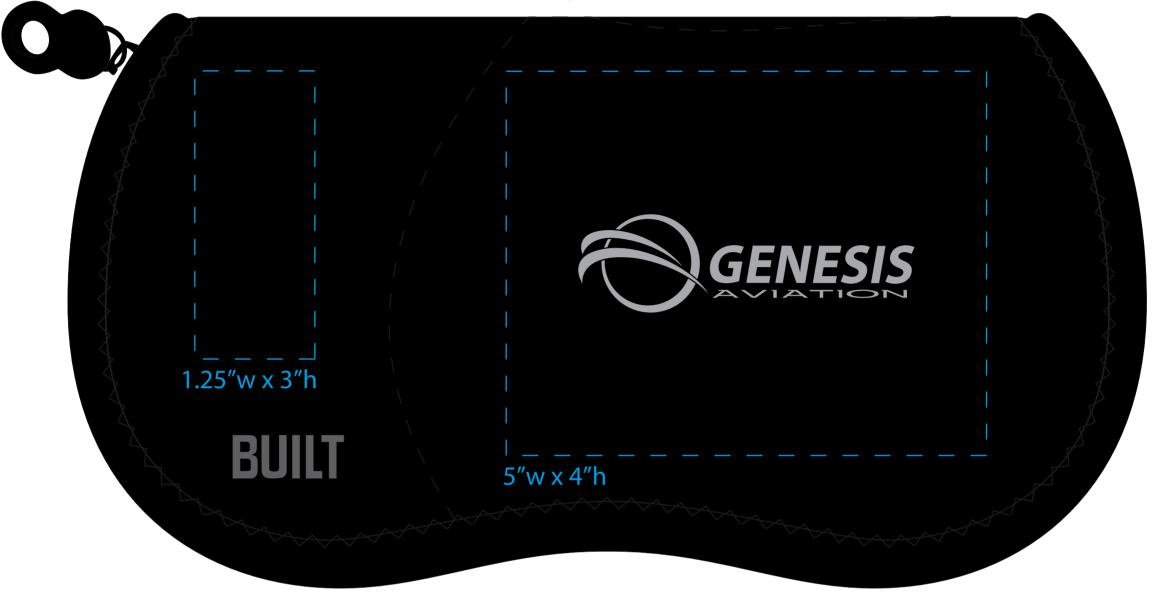

**Product**: BUILT® Cargo™ Travel Organizer - Black

**Item #**: 1097-305216

Imprint Method: Heat Transfer on the Side 1 (with Built Logo) - Location 1 - Silver 877

**Actual Size of Imprint Dotted Lines Do Not Print** 

## **Option 1**