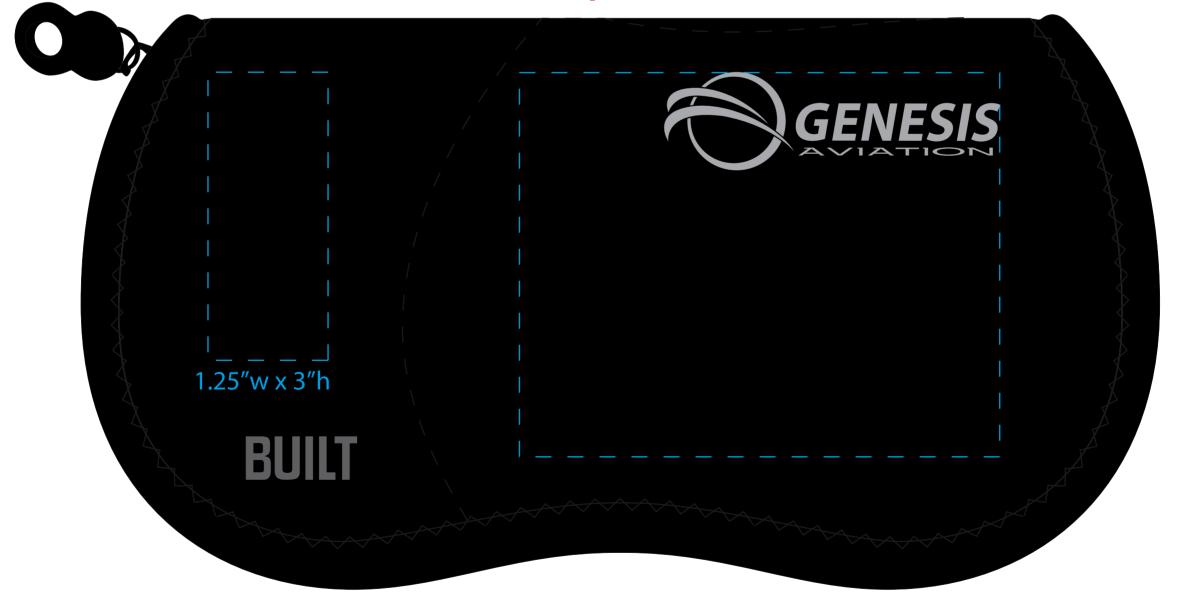

**Product**: BUILT® Cargo™ Travel Organizer - Black

**Item #**: 1097-305216

Imprint Method: Heat Transfer on the Side 1 (with Built Logo) - Location 1 - Silver 877

**Actual Size of Imprint Dotted Lines Do Not Print** 

## **Option 2**