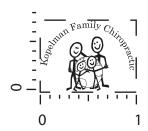

Order#: 120311

**Product:** Rubik's MiniTwist-A-Snake

Item #: 1097-306276

Imprint Method: Screen Print on the White Panel (each 1/2"sq.) - Reflex Blue

## Item shown @ 75% Enlarge @ 133.3% to see actual size