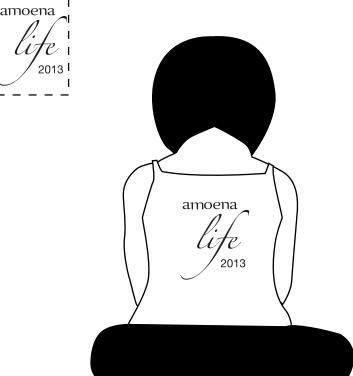

CAREFULLY REVIEW THE ARTWORK ATTACHED.

Order#: 120306

**Product:** Yoga Girl Stress Reliever

**Item #**: 1008-304718

Imprint Method: Pad Print on the Back - White

## Imprint Area 3/4" x 1" back