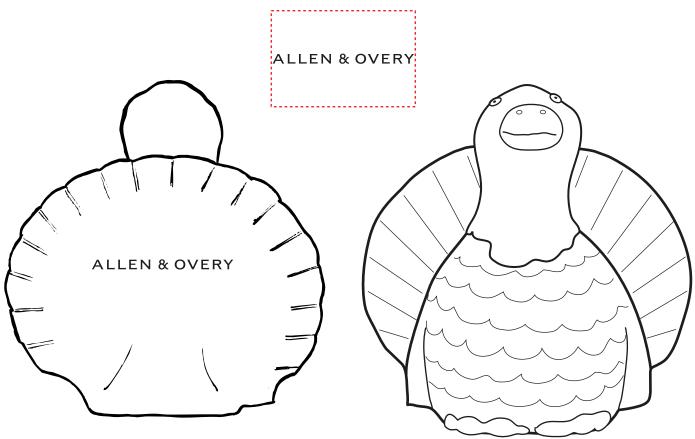

CAREFULLY REVIEW THE ARTWORK ATTACHED.

**Order#**: 120298

**Product:** Turkey Stress Ball Item #: 1008-100805

Imprint Method: Pad Print on the On Back - Black

It is imperative that you view your e-proof and submit your approval and/or changes promptly to maintain your anticipated delivery date.

Please keep in mind that this virtual proof is not a printed sample of your artwork on our product. The size and placement of the artwork may vary from this proof when actually printed on the product. Carefully review the attached proof for verification of copy & layout.