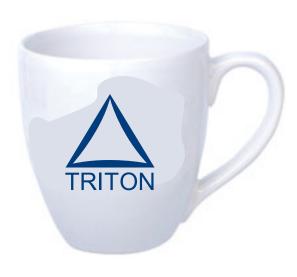

CAREFULLY REVIEW THE ARTWORK ATTACHED.

**Order#**: 120292

Product: Columbian 15 oz. Ceramic Mug - White

Item #: 1206-306306

Imprint Method: Screen Print on the Front & Back - Navy 281

Actual Size of Imprint
Dotted Lines Do Not Print
3"W x 2 1/2"H

Image Not To Size For Reference Only

It is imperative that you view your e-proof and submit your approval and/or changes promptly to maintain your anticipated delivery date.

Please keep in mind that this virtual proof is not a printed sample of your artwork on our product. The size and placement of the artwork may vary from this proof when actually printed on the product. Carefully review the attached proof for verification of copy & layout.