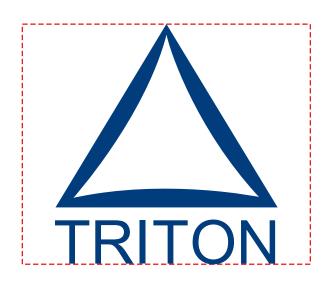

CAREFULLY REVIEW THE ARTWORK ATTACHED.

**Order#**: 120292

Product: Columbian 15 oz. Ceramic Mug - White

Item #: 1206-306306

Imprint Method: Screen Print on the Front & Back - Navy 281

Actual Size of Imprint
Dotted Lines Do Not Print
3"W x 2 1/2"H

Image Not To Size For Reference Only