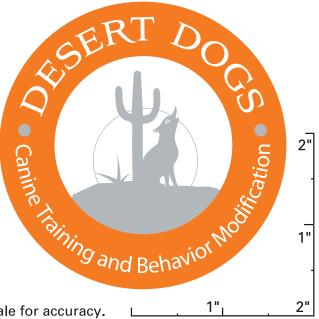

Order#:120225Product:Playful Prints Drawcord - BlackItem #:1039-306877Imprint Method:Screen Print on the Front - Gray 429 & Orange 166

ART REDUCED FOR PROOFING PURPOSES.

SIZE OF ART @ 100%: <u>5.9787</u>" WIDE by <u>5.9787</u>" HIGH NOTE: ART/COPY is shown actual size unless otherwise noted. Distortion may have occurred during transmission. Please check scale for accuracy.