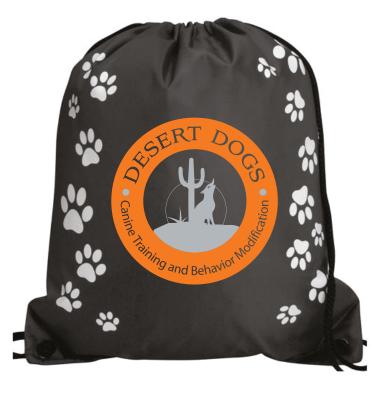

Order#:120225Product:Playful Prints Drawcord - BlackItem #:1039-306877Imprint Method:Screen Print on the Front - Gray 429 & Orange 166

ART REDUCED FOR PROOFING PURPOSES.

SIZE OF ART @ 100%: <u>5.9787</u>" WIDE by <u>5.9787</u>" HIGH NOTE: ART/COPY is shown actual size unless otherwise noted. Distortion may have occurred during transmission. Please check scale for accuracy.