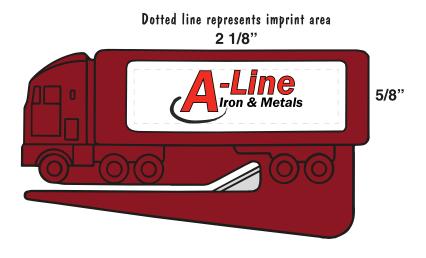

Order#: 120289

**Product:** Truck Shape Letter Opener - Red

Item #: 1215-102938

Imprint Method: Screen Print on the Front (Paper Insert) - Black & Red 485

PMS 485 & black