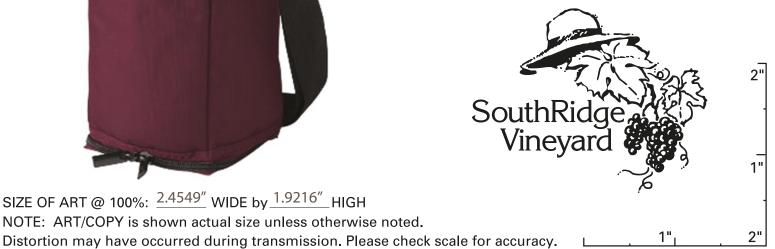

Order#: 120282 **Product:** Flexi-Freeze Wine Cooler - Wine **Item #:** 1039-105400 **Imprint Method**: Deboss on the Flap \_\_\_\_\_

**ART AT 100%** 

NOTE: ART/COPY is shown actual size unless otherwise noted.