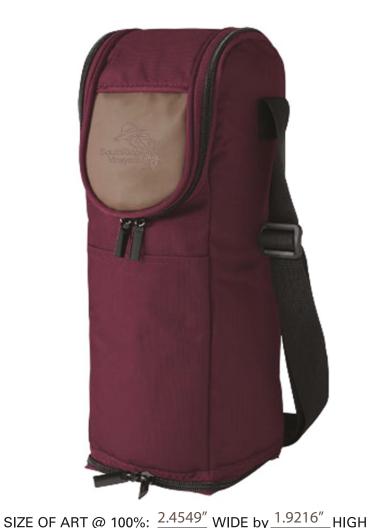

Order#: 120282 **Product:** Flexi-Freeze Wine Cooler - Wine **Item #:** 1039-105400 **Imprint Method**: Deboss on the Flap \_\_\_\_\_

**ART AT 100%** 

NOTE: ART/COPY is shown actual size unless otherwise noted.