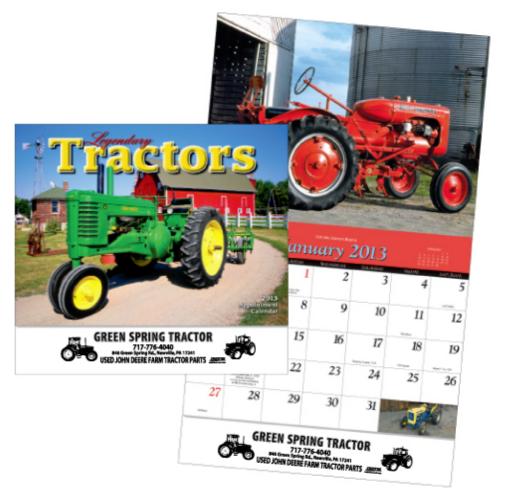

CAREFULLY REVIEW THE ARTWORK ATTACHED.

REVISED

Order#: 120278 Product: Legendary Tractors Calendar Item #: 1295-106322 Imprint Method: Offset Print on the Drop Ad - Black

\_\_\_\_\_

PLEASE INDICATE OPTION 1, 2, OR 3 IN COMMENT BOX WHEN APPROVING.

> Actual Size of Imprint Dotted Lines Do Not Print 10" x 15/8"

**OPTION 1** 

## OPTION 3 GREEN SPRING TRACTOR 717-776-4040 846 Green Spring Rd., Newville, PA 17241 USED JOHN DEERE FARM TRACTOR PARTS